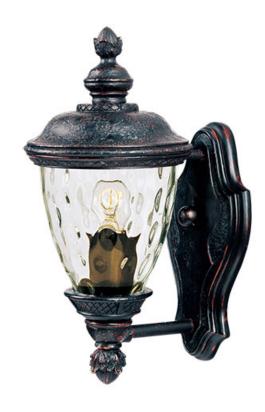

## PRODUCT DESCRIPTION

Maxim Lighting's Carriage House VX Collection is made with Vivex, a material twice the strength of resin, is non-corrosive, UV resistant and backed with a 5-Year Limited Warranty. Carriage House VX features our Oriental Bronze finish and Water Glass.

# **FINISHES OPTION**

Oriental Bronze (OB)

## GLASS

Water Glass WG