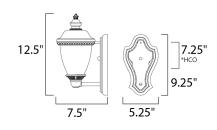

# **MEASUREMENTS**

DIMENSION : 6" W x 12.5" H x 7.5" Ext

BACK PLATE : 5.25" W x 9.25" H x 7.25" HCO

HANGING WEIGHT : 3 lb